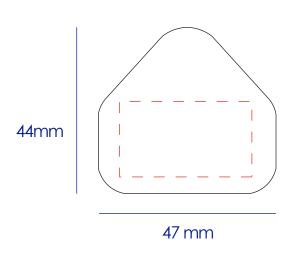

## **Colours**

White

**UK Adaptor - Type C** 47 mm \* 44 mm **Branding Method: Pad Print** 

**Product Colour** 