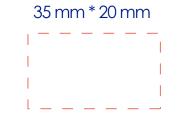

## **Approval Proof**





## **Colours**



White

**UK Adaptor - Type C** 47 mm \* 44 mm **Branding Method: Pad Print** 

**Product Colour** 

## **Logo Size**



## **Terms & Conditions**

It is the clients responsibility to check the above artwork has been produced correctly by our factory to suit the manufacturing process. Whilst every effort has been made to copy the artwork provided, certain pantones have a tolerance of -10% +10% colour variation.

Please note colours can vary from monitor so always check the pantone. Any correction/amendments after Moulds/Screens have been created will result in a new Mould/Screen being required and charged By signing off acceptance you have agreed to proceed and such no

errors or omissions can be accepted or highlighted once the goods have been delivered.



Please note small texts may fill and become illegible