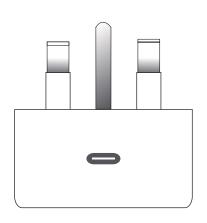

## **Colours**

White

**UK Adaptor - Type C** 47 mm \* 44 mm **Branding Method: Pad Print** 

**Product Colour** 